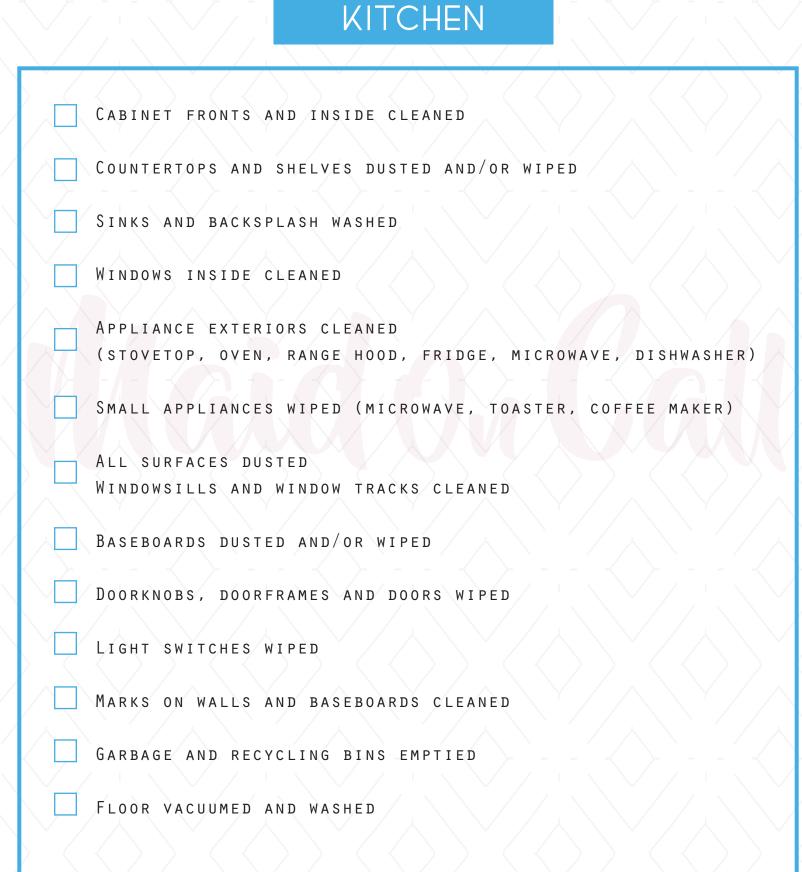

BINET FRONTS AND INSIDE CLEANED                                |
|   | COUNTERTOPS AND SHELVES DUSTED AND/OR WIPED                      |
|   | ALL SURFACES DUSTED                                              |
|   | WINDOWS INSIDE CLEANED                                           |
|   | WINDOWSILLS AND WINDOW TRACKS CLEANED                            |
|   | BASEBOARDS DUSTED AND/OR WIPED                                   |
|   | DOORKNOBS, DOORFRAMES AND DOORS WIPED                            |
|   | LIGHT SWITCHES WIPED                                             |
|   | GARBAGE AND RECYCLING BINS EMPTIED                               |
|   | FLOOR VACUUMED AND WASHED                                        |
|   | MARKS ON WALLS AND BASEBOARDS CLEANED                            |











## OTHER LIVING AREAS

|   | ALL SURFACES DUSTED                               |
|---|---------------------------------------------------|
|   | CARPET AND AREA RUGS VACUUMED                     |
|   | CLOSET FRONTS AND INSIDES CLEANED                 |
|   | HARD SURFACE FLOORS VACUUMED AND DAMP-MOPPED      |
| Ď | MARKS ON WALLS AND BASEBOARDS CLEANED             |
|   | MIRRORS CLEANED                                   |
|   | WINDOWSILLS AND WINDOW TRACKS CLEANED<br>(INDOOR) |
|   | BASEBOARDS DUSTED AND/OR WIPED                    |
|   | DOORKNOBS, DOORFRAMES AND DOORS CLEANED           |
|   | LIGHT SWITCHES WIPED                              |
|   | GARBAGE AND RECYCLING BINS EMPTIED                |
|   |                                                   |